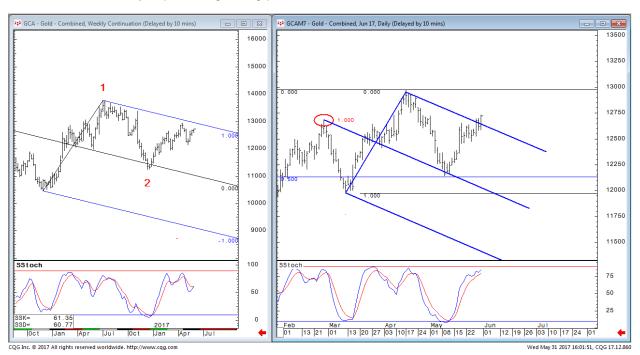

## Gold\*\* Daily Continuation Chart - 05/31/17

**Support 1210-1213**. Resistance initially 1265-68 and **then 1275**. Prices closed above the pitchfork's upper boundary on the daily chart which was a positive. The weekly has not arrived at the upper boundary of a much larger pitchfork pattern. (These are different patterns in different time frames.) The longer term weekly pattern boundary is approximately 1295-1296. The weekly indicator is close to reasserting higher in a mid-range (40 to 60%) crossover to the upside. Mid-range crossovers in either direction have a history of preceding strong price movements.